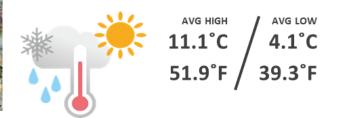

#### **Fukuoka in February**

- Nice winter season (Changing from Late Winter to Early Spring)
  Japanese Plum blossom season
- Less rainfall