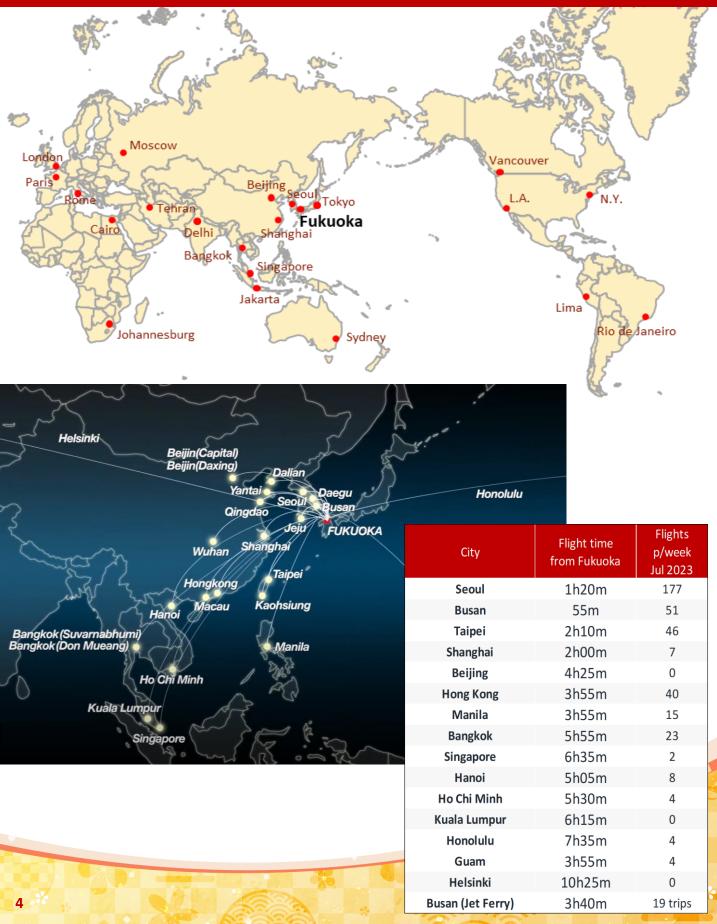

|                                                         | Post-tour Return<br>Transfer to Airport & Station                                                   |
|                         |                             |                                |                                                                                                                        |                                                                |                                                                                                                  |                                                         |                                                                                                     |

#### **Access to Fukuoka**



# Vibrant city FUKUOKA

Asian Gateway & Birthplace of Japanese traditional cultures! Homey & Energetic! Modern, Livable & Full of Nature!

#### Pre/Post-Tour Destinations - Explore Kyushu, Hiroshima & Kyoto!





Post-Tour Kyushu (Nagasaki)



うろう

Hiroshima

Kyoto